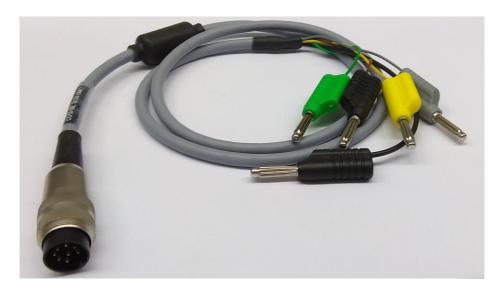

Figure 1. Output Signals Cable CO10-SE

## **Output Cable CO10-SE:**

| Wire Color | Output Signals |
|------------|----------------|
| Yellow     | X axis         |
| Green      | Y axis         |
| Gray       | Z axis         |
| Brown      | GND            |
| Black      | Cable Shield   |