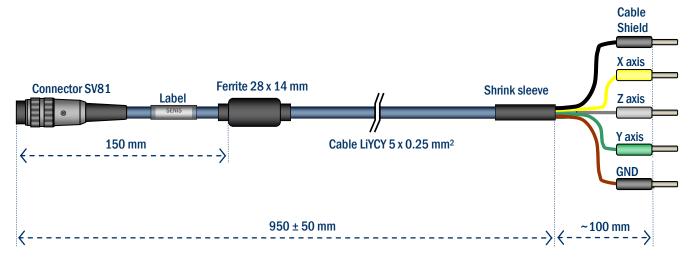

## NOTES:

- The connector metal case is connected to the cable shield.
- The wires at the end of the cable are terminated with "4mm Standard Banana Plug Connector".

Figure 2. Dimensions and tolerances of the CO10-SE signal cable