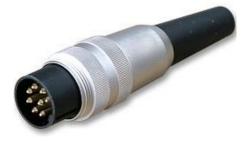

## **Connector SV81 \_output pins layout:**

| Pin no. | Output signal | Wire color |
|---------|---------------|------------|
| 1       | Not Used      |            |
| 2       | Z axis        | grey       |
| 3       | Not Used      |            |
| 4       | Y axis        | green      |
| 5       | X axis        | yellow     |
| 6       | Not Used      |            |
| 7       | Not Used      |            |
| 8       | GND           | brown      |
|         | Cable Shield  | black      |