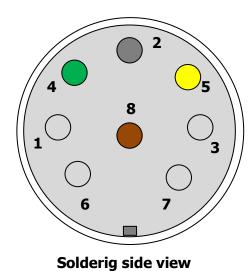

## **Connector SV81 \_output pins layout:**

| Pin no. | Output signal | Wire color |
|---------|---------------|------------|
| 1       | Not Used      |            |
| 2       | Z axis        | grey       |
| 3       | Not Used      |            |
| 4       | Y axis        | green      |
| 5       | X axis        | yellow     |
| 6       | Not Used      |            |
| 7       | Not Used      |            |
| 8       | GND           | brown      |
|         | Cable Shield  | black      |