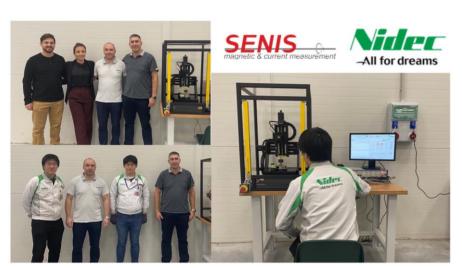

## Nidec Electric Motor Serbia d.o.o., Serbia

www.nidec.com/en/corporate/network/group/nidec-electric-motor-serbia/

These pictures were published in January 2023 on LinkedIn: https://www.linkedin.com/company/senis-ag with the permission of Nidec, Serbia.

SENIS® Magnetic Field Mapper MMS-1X-RS installed at NIDEC is a high-end magnetic field scanner that can be applied for mapping of all three components of DC or AC magnetic field. It can be used at customers in the R&D and as a quality assessment tool in production lines for accurate 3D mapping of permanent magnets.