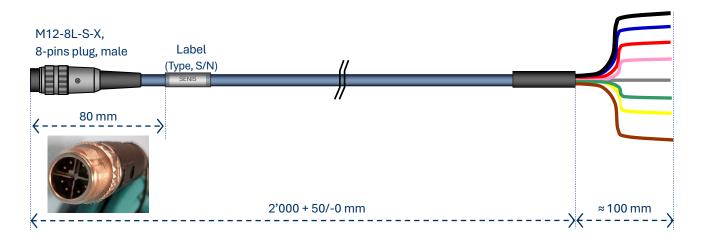

## **DESCRIPTION:**

Figure 1: Output Signals Cable CO20-X

## NOTES:

- Cable shield is connected to the metal case of the connector.
- End wires of the signals cable are unterminated and thinned (~ 3 4 mm). On a demand, the ends can be terminated by the standard banana plugs.
- Applicable with the NEW developed F3B 3-axis magnetic field transducers since January 2023.

## Output signals layout:

| Cable Pair   | Output signal | Cable wire color |
|--------------|---------------|------------------|
| P1           | X+            | brown            |
|              | Х-            | white            |
| P2           | Y+            | blue             |
|              | Y-            | white            |
| P3           | Z+            | yellow           |
|              | Z-            | white            |
| P4           | Temp          | green            |
|              | GND           | white            |
| Cable Shield | Shield        | black            |