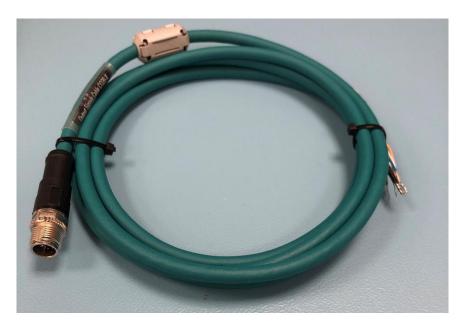

## Datasheet: Output Signals Cable CO20-X Accessory for the F3B analog magnetic field transducers

## **DESCRIPTION:**



Figure 1: Output Signals Cable CO20-X

## NOTES:

- Cable shield is connected to the metal case of the connector.
- End wires of the signals cable are unterminated and thinned (~ 3 4 mm). On a demand, the ends can be terminated by the standard banana plugs.
- Applicable with the NEW developed F3B 3-axis magnetic field transducers since January 2023.







## Output signals layout:

| Cable Pair   | Output signal | Cable wire color |
|--------------|---------------|------------------|
| P1           | X+            | brown            |
|              | Х-            | white            |
| P2           | Y+            | blue             |
|              | Y-            | white            |
| P3           | Z+            | yellow           |
|              | Z-            | white